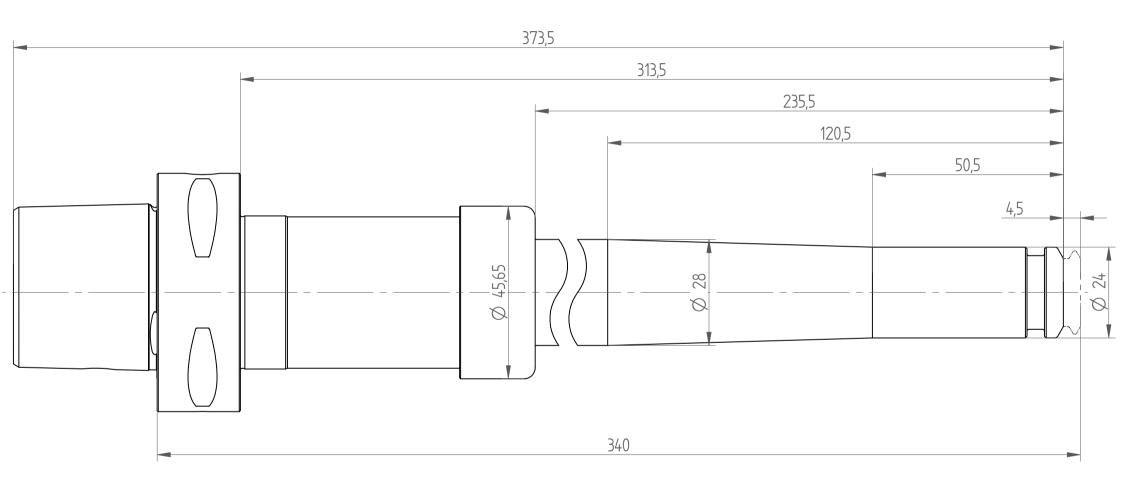

REGO-FIX AG Obermattweg 60 4456 Tenniken / Switzerland

Phone +41 61 976 14 66 Fax +41 61 976 14 14 www.rego-fix.com This is a non-controlled copy. All information given herein is subject to change without notice

The information given herein has been carefully checked and is believed to be correct. REGO-FIX, however, assumes no responsibility or liability for any errors, inaccuracies or omissions that may appear in this drawing

This document is subject to copyright laws. No part of this document may be reproduced or transmitted in any form or any means, electronic or mechanic, for any purpose, without the express written permission of REGO-FIX

Type: C6\_PG15\_340\_XL

Part No.: 888673170

Date: 30.01.2015

Scale: 1:1